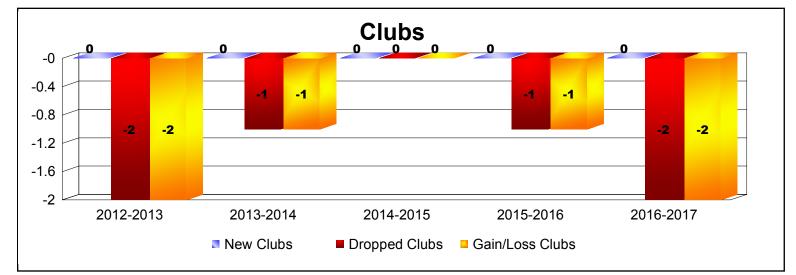

## District 107 G

| Year      | New<br>Clubs | Dropped<br>Clubs | Gain/<br>Loss<br>Clubs | New<br>Members | Charter<br>Members | Reinstate<br>Members | Transfer<br>Members | Total<br>Member<br>Added | Total<br>Members<br>Dropped | Gain/<br>Loss<br>Members |
|-----------|--------------|------------------|------------------------|----------------|--------------------|----------------------|---------------------|--------------------------|-----------------------------|--------------------------|
| 2012-2013 | 0            | -2               | -2                     | 85             | 0                  | 3                    | 7                   | 95                       | -135                        | -40                      |
| 2013-2014 | 0            | -1               | -1                     | 71             | 0                  | 2                    | 4                   | 77                       | -121                        | -44                      |
| 2014-2015 | 0            | 0                | 0                      | 78             | 0                  | 2                    | 5                   | 85                       | -126                        | -41                      |
| 2015-2016 | 0            | -1               | -1                     | 66             | 1                  | 3                    | 14                  | 84                       | -129                        | -45                      |
| 2016-2017 | 0            | -2               | -2                     | 70             | 4                  | 2                    | 33                  | 109                      | -180                        | -71                      |
| Average   | 0            | -1               | -1                     | 74             | 1                  | 2                    | 13                  | 90                       | -138                        | -48                      |