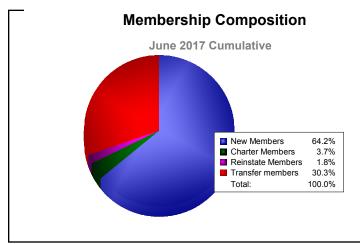

## District 107 G

| Year      | New<br>Clubs | Dropped<br>Clubs | Gain/<br>Loss<br>Clubs | New<br>Members | Charter<br>Members | Reinstate<br>Members | Transfer<br>Members | Total<br>Member<br>Added | Total<br>Members<br>Dropped | Gain/<br>Loss<br>Members |
|-----------|--------------|------------------|------------------------|----------------|--------------------|----------------------|---------------------|--------------------------|-----------------------------|--------------------------|
| 2012-2013 | 0            | -2               | -2                     | 85             | 0                  | 3                    | 7                   | 95                       | -135                        | -40                      |
| 2013-2014 | 0            | -1               | -1                     | 71             | 0                  | 2                    | 4                   | 77                       | -121                        | -44                      |
| 2014-2015 | 0            | 0                | 0                      | 78             | 0                  | 2                    | 5                   | 85                       | -126                        | -41                      |
| 2015-2016 | 0            | -1               | -1                     | 66             | 1                  | 3                    | 14                  | 84                       | -129                        | -45                      |
| 2016-2017 | 0            | -2               | -2                     | 70             | 4                  | 2                    | 33                  | 109                      | -180                        | -71                      |
| Average   | 0            | -1               | -1                     | 74             | 1                  | 2                    | 13                  | 90                       | -138                        | -48                      |