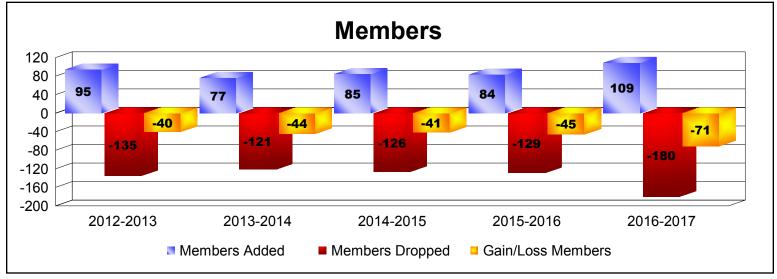

## District 107 G

| Year      | New<br>Clubs | Dropped<br>Clubs | Gain/<br>Loss<br>Clubs | New<br>Members | Charter<br>Members | Reinstate<br>Members | Transfer<br>Members | Total<br>Member<br>Added | Total<br>Members<br>Dropped | Gain/<br>Loss<br>Members |
|-----------|--------------|------------------|------------------------|----------------|--------------------|----------------------|---------------------|--------------------------|-----------------------------|--------------------------|
| 2012-2013 | 0            | -2               | -2                     | 85             | 0                  | 3                    | 7                   | 95                       | -135                        | -40                      |
| 2013-2014 | 0            | -1               | -1                     | 71             | 0                  | 2                    | 4                   | 77                       | -121                        | -44                      |
| 2014-2015 | 0            | 0                | 0                      | 78             | 0                  | 2                    | 5                   | 85                       | -126                        | -41                      |
| 2015-2016 | 0            | -1               | -1                     | 66             | 1                  | 3                    | 14                  | 84                       | -129                        | -45                      |
| 2016-2017 | 0            | -2               | -2                     | 70             | 4                  | 2                    | 33                  | 109                      | -180                        | -71                      |
| Average   | 0            | -1               | -1                     | 74             | 1                  | 2                    | 13                  | 90                       | -138                        | -48                      |